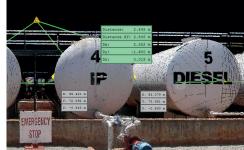

#### **Batch Publishing**

With one click, push your data to TruView and Jetstream, E57, PTS, PTG or PTX and a comprehensive registration report.

**Quick Measure and Snapshot** 

Point and click to measure and capture a snapshot to share with the click of a button.

Stop critical errors in their tracks with sortable error tables and reporting that can be fully customised to suit project or client needs. Have absolute confidence in your data and the tools to validate it to anyone, anywhere.