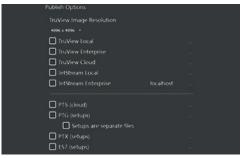

#### **Batch Publishing**

With one click, push your data to TruView and Jetstream, E57, PTS, PTG or PTX and a comprehensive registration report.

**Quick Measure and Snapshot** 

Point and click to measure and capture a snapshot to share with the click of a button.

### **SIMPLICITY**

- Quality control at every turn: sortable errors, intuitive reporting and customisable parameters help you stay in compliance and meet spec
- Simplified batch publish to TruView, JetStream and industrystandard formats to quickly continue downstream work and deliverable creation with Leica CloudWorx plugins without the need for tedious export/import steps